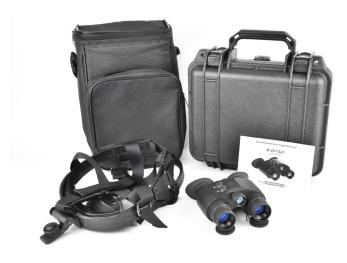

## STANDARD ACCESSORIES

Soft Case, Hard/ Storage Case, Helmet Mount Adapter, 1x Lens, 3.6x Lens, Operator's Manual and Headmount Assembly