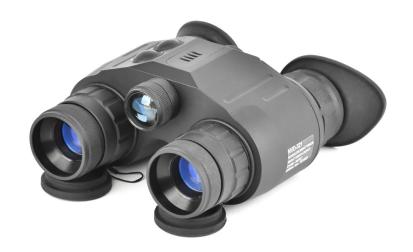

## **NVD-321 NIGHT VISION BINOCULAR**

The NVD-321 is a dual tube Night Vision Binocular which offers distinct advantages over single tube goggles and monoculars. These include true stereoscopic vision, reduced eye fatigue, and improved depth perception. The NVD-321 is highly configurable with a full range of optional accessories to increase versatility, including multiple head and helmet mounting options as well as optional lenses for increased range and surveillance capabilities.

## **SPECIFICATIONS**

POWER SOURCE: (1) CR123 BATTERY

**FOCUS RANGE:** 10' TO INFINITY

LENS SYSTEM: 80MM F1.6 MAGNIFICATION: 1X TO 3.6X

FIELD OF VIEW:

DIOPTER ADJUSTMENT: +4 TO -4

WEIGHT: 35 OZ (992 G)

**DIMENSIONS:** 7"L X 5"W X 2.5"H